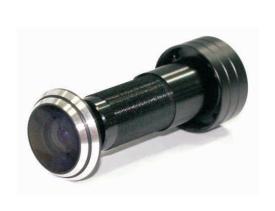

## **DOOR VIEW CAMERA**

# TBC-21DV

### **21 GOLOR DOOR VIEW GAMERA**

#### - FEATURES -

- 1/3" SONY Super HAD CCD
- 420TV Lines Horizontal Resolution
- Excellent Low Light Sensitivity of 0.3Lux/F1.2
- Auto White Balance
- Auto Gain Control
- Fish-eye Lens 1.78mm (Angle of View : 170°)
- Reverse Polarity Power Input Safety Circuit