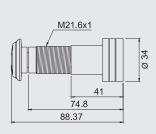

#### - DIMENSION -

#### - SPECIFICATIONS -

| TBC-21DV               |                                            |                            |
|------------------------|--------------------------------------------|----------------------------|
| Signal Format          | NTSC                                       | PAL                        |
| Horizontal Resolution  | 420TV Lines                                |                            |
| Image Sensor           | 1/3" SONY Super HAD CCD                    |                            |
| Effective Pixels       | 510(H) x 492(V)                            | 500(H) x 582(V)            |
| Scanning System        | 2:1 Interlace                              |                            |
| Synchronization        | Internal                                   |                            |
| Scanning Frequency     | 15.734 KHz(H), 59.94 Hz(V)                 | 15.625 KHz(H), 50.00 Hz(V) |
| Video Output           | CVBS : 1.0Vp-p/75Ω                         |                            |
| Min. Illumination      | 0.3Lux/F1.2                                |                            |
| Electronic shutter     | 1/60 ~ 1/100,000 sec                       | 1/50 ~ 1/100,000 sec       |
| IRIS Control           | MANUAL                                     |                            |
| Signal to Noise Ratio  | 48dB or more (AGC Off)                     |                            |
| Backlight Compensation | BLC / FLC (S/W)                            |                            |
| White Balance          | AUTO                                       |                            |
| Gain Control           | AUTO                                       |                            |
| Gamma                  | 0.45                                       |                            |
| Lens                   | Fish-eye Lens 1.78mm                       |                            |
| Input Voltage          | DC 12V (±10%)                              |                            |
| Power Consumption      | Max. 1.2W                                  |                            |
| Operating Temperature  | -10°C to +60°C                             |                            |
| Storage Temperature    | -20°C to +70°C                             |                            |
| Operating Humidity     | Under 85% Non-condensing                   |                            |
| Storage Humidity       | Under 90% Non-condensing                   |                            |
| Dimension              | Ø21                                        |                            |
| Weight                 | Approx. 200g                               |                            |
| Connector Type         | 2 Foot DIY Cable with BNC-Female for Video |                            |
|                        | DC Jack-Male for Power                     |                            |