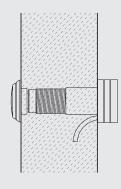

## **DOOR VIEW CAMERA**

# TBC-21DV

### **21 GOLOR DOOR VIEW GAMERA**





#### - FEATURES -

- 1/3" SONY Super HAD CCD
- 420TV Lines Horizontal Resolution
- Excellent Low Light Sensitivity of 0.3Lux/F1.2
- Auto White Balance
- Auto Gain Control
- Fish-eye Lens 1.78mm (Angle of View : 170°)
- Reverse Polarity Power Input Safety Circuit









#### - DIMENSION -





#### - SPECIFICATIONS -

| TBC-21DV               |                                            |                            |
|------------------------|--------------------------------------------|----------------------------|
| Signal Format          | NTSC                                       | PAL                        |
| Horizontal Resolution  | 420TV Lines                                |                            |
| Image Sensor           | 1/3" SONY Super HAD CCD                    |                            |
| Effective Pixels       | 510(H) x 492(V)                            | 500(H) x 582(V)            |
| Scanning System        | 2:1 Interlace                              |                            |
| Synchronization        | Internal