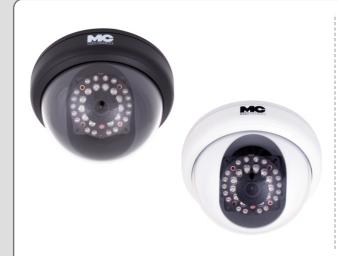

## **IR LED DOME CAMERA**

# TDE-230SL

## 30 IR LED DOME GAMERA

### - FEATURES -

- 1/3" SONY Super HAD CCD
- 380TV Lines Horizontal Resolution
- 30pcs IR LED for night vision
- Visibility Range : 15~20m
- Auto White Balance
- Φ100 Dome size
- Board Lens : 3.6mm
- Vandal Proof Glass