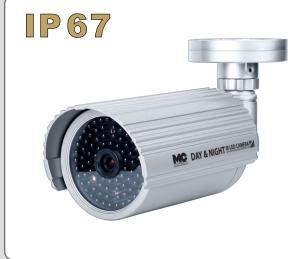

# **TEC-288H**

## **IP67 88PCS IR LED COLOR CAMERA**

#### - FEATURES -

- 1/3" SONY DSP Super HAD High-Resolution CCD
- 480TV Lines Horizontal Resolution
- 88pcs IR-LED for night vision (Day & Night)
- IP 67 Weatherproof
- Visibility Range : 40~50m
  Board Lens : 3.6mm/F2.0