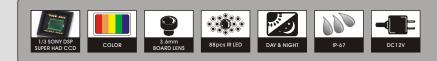

#### - FEATURES -

- 1/3" SONY DSP Super HAD High-Resolution CCD
- 480TV Lines Horizontal Resolution
- 88pcs IR-LED for night vision (Day & Night)
- IP 67 Weatherproof
- Visibility Range : 40~50m
  Board Lens : 3.6mm/F2.0

### - SPECIFICATIONS -

| TEC-288H              |                                           |                      |
|-----------------------|-------------------------------------------|----------------------|
| Signal Format         | NTSC                                      | PAL                  |
| Horizontal Resolution | 480TV Lines                               |                      |
| Image Sensor          | 1/3" SONY High-Resolution Super HAD CCD   |                      |
| Scanning System       | 525 lines interlaced                      | 625 lines interlaced |
| Synchronization       | Internal                                  |                      |
| Video Output          | CVBS : 1.0Vp-p/75Ω                        |                      |
| Min. Illumination     | Day : 0.3Lux, Night : 0.00Lux (IR LED On) |                      |
| Signal to Noise Ratio | 45dB or more (AGC Off)                    |                      |
| Gamma                 | 0.45                                      |                      |
| AGC                   | On                                        |                      |
| Input Voltage         | DC 12V (±10%)                             |                      |
| Power Consumption     | IR LED OFF : Max 2.0W or less             |                      |
|                       | IR LED ON : Max 10.0W or less             |                      |
| Operating Temperature | -10°C to +55°C                            |                      |
| Storage Temperature   | -20°C to +70°C                            |                      |
| Operating Humidity    | Under 90% Non-condensing                  |                      |
| Storage Humidity      | Under 90% Non-condensing                  |                      |
| Lens                  | Board Lens : 3.6mm/F2.0                   |                      |
| Option Lens           | Board Lens : 6.0mm, 8.0mm                 |                      |
| Dimension             | 90(Ф) x 168(W)mm                          |                      |
| Weight                | Approx. 1.3Kg                             |                      |