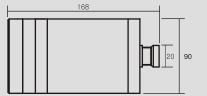

#### - DIMENSION -

### - SPECIFICATIONS -

| TEC-288H              |                                           |                      |
|-----------------------|-------------------------------------------|----------------------|
| Signal Format         | NTSC                                      | PAL                  |
| Horizontal Resolution | 480TV Lines                               |                      |
| Image Sensor          | 1/3" SONY High-Resolution Super HAD CCD   |                      |
| Scanning System       | 525 lines interlaced                      | 625 lines interlaced |
| Synchronization       | Internal                                  |                      |
| Video Output          | CVBS : 1.0Vp-p/75Ω                        |                      |
| Min. Illumination     | Day : 0.3Lux, Night : 0.00Lux (IR LED On) |                      |
| Signal to Noise Ratio | 45dB or more (AGC Off)                    |                      |
| Gamma                 | 0.45                                      |                      |
| AGC                   | On                                        |                      |
| Input Voltage         | DC 12V (±10%)                             |                      |
| Power Consumption     | IR LED OFF : Max 2.0W or less             |                      |
|                       | IR LED ON : Max 10.0W or less             |                      |
| Operating Temperature | -10°C to +55°C                            |                      |
| Storage Temperature   | -20°C to +70°C                            |                      |
| Operating Humidity    | Under 90% Non-condensing                  |                      |
| Storage Humidity      | Under 90% Non-condensing                  |                      |
| Lens                  | Board Lens : 3.6mm/F2.0                   |                      |
| Option Lens           | Board Lens : 6.0mm, 8.0mm                 |                      |
| Dimension             | 90(Ф) x 168(W)mm                          |                      |
| Weight                | Approx. 1.3Kg                             |                      |