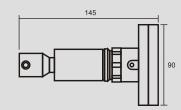

#### - DIMENSION -

### - SPECIFICATIONS -

| TEC-288H              |                                           |                      |
|-----------------------|-------------------------------------------|----------------------|
| Signal Format         | NTSC                                      | PAL                  |
| Horizontal Resolution | 480TV Lines                               |                      |
| Image Sensor          | 1/3" SONY High-Resolution Super HAD CCD   |                      |
| Scanning System       | 525 lines interlaced                      | 625 lines interlaced |
| Synchronization       | Internal                                  |                      |
| Video Output          | CVBS : 1.0Vp-p/75Ω                        |                      |
| Min. Illumination     | Day : 0.3Lux, Night : 0.00Lux (IR LED On) |                      |
| Signal to Noise Ratio | 45dB or more (AGC Off)                    |                      |
| Gamma                 | 0.45                                      |                      |
| AGC                   | On                                        |                      |
| Input Voltage         | DC 12V (±10%)                             |                      |
| Power Consumption     | IR LED OFF : Max 2.0W or less             |                      |
|                       | IR LED ON : Max 10.0W or less             |                      |
| Operating Temperature | -10°C to +55°C                            |                      |
| Storage Temperature   | -20°C to +70°C                            |                      |
| Operating Humidity    | Under 90% Non-condensing                  |                      |
| Storage Humidity      | Under 90% Non-condensing                  |                      |
| Lens                  | Board Lens : 3.6mm/F2.0                   |                      |
| Option Lens           | Board Lens : 6.0mm, 8.0mm                 |                      |
| Dimension             | 90(Ф) x 168(W)mm                          |                      |
| Weight                | Approx. 1.3Kg                             |                      |