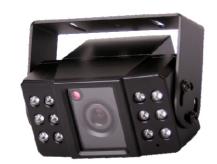

# TEC-C212H

# 12PGS IR LED GAMERA

#### - FEATURES -

- 1/3" SONY High-Resolution Super HAD CCD
- 480TV Lines Horizontal Resolution
- 12pcs IR-LED for night vision (Day & Night)
- Visibility Range : 10mBoard Lens : 2.9mm

- SPECIFICATION -