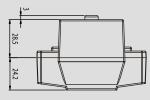

## - DIMENSION -

## - I-TYPE -

Power Consumption

TEC-C212H NTSC PAL Signal Format Horizontal Resolution 480TV Lines Image Sensor 1/3" SONY High-Resolution Super HAD CCD Scanning System 525 lines interlaced 625 lines interlaced Synchronization Internal Video Output  $\text{CVBS}: 1.0 \text{Vp-p/75}\Omega$ Min. Illumination Day: 3Lux, Night: 0.00Lux (IR LED On) Signal to Noise Ratio 45dB or more (AGC Off) Gamma 0.45 AGC On Input Voltage DC 12V (±10%) Power Consumption IR LED OFF: Max 2.0W or less IR LED ON: Max 3.2W or less Operating Temperature -10°C to +55°C -20°C to +70°C Storage Temperature Operating Humidity Under 90% Non-condensing Storage Humidity Under 90% Non-condensing Board Lens: 2.9mm Lens 82.0(W) x 48.0(H) x 55.7(D)mm Dimension 170g (W/O Bracket) Weight Option I-Type, Audio