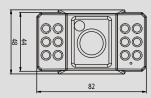

## - DIMENSION -

## - I-TYPE -

Power Consumption

TEC-C212H NTSC PAL Signal Format Horizontal Resolution 480TV Lines Image Sensor 1/3" SONY High-Resolution Super HAD CCD Scanning System 525 lines interlaced 625 lines interlaced Synchronization Internal Video Output  $\text{CVBS}: 1.0 \text{Vp-p/75}\Omega$ Min. Illumination Day: 3Lux, Night: 0.00Lux (IR LED On) Signal to Noise Ratio 45dB or more (AGC Off) Gamma 0.45 AGC On Input Voltage DC 12V (±10%) Power Consumption IR LED OFF: Max 2.0W or less IR LED ON: Max 3.2W or less Operating Temperature -10°C to +55°C -20°C to +70°C Storage Temperature Operating Humidity Under 90% Non-condensing Storage Humidity Under 90% Non-condensing Board Lens: 2.9mm Lens 82.0(W) x 48.0(H) x 55.7(D)mm Dimension 170g (W/O Bracket) Weight Option I-Type, Audio