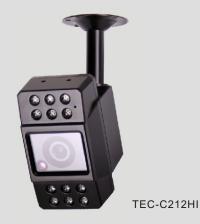

# TEC-C212H

#### - FEATURES -

- 1/3" SONY High-Resolution Super HAD CCD
- 480TV Lines Horizontal Resolution
- 12pcs IR-LED for night vision (Day & Night)
- Visibility Range : 10mBoard Lens : 2.9mm

- SPECIFICATION -

## - I-TYPE -

Power Consumption

TEC-C212H NTSC PAL Signal Format Horizontal Resolution 480TV Lines Image Sensor 1/3" SONY High-Resolution Super HAD CCD Scanning System 525 lines interlaced 625 lines interlaced Synchronization Internal Video Output  $\text{CVBS}: 1.0 \text{Vp-p/75}\Omega$ Min. Illumination Day: 3Lux, Night: 0.00Lux (IR LED On) Signal to Noise Ratio 45dB or more (AGC Off) Gamma 0.45 AGC On Input Voltage DC 12V (±10%) Power Consumption IR LED OFF: Max 2.0W or less IR LED ON: Max 3.2W or less Operating Temperature -10°C to +55°C -20°C to +70°C Storage Temperature Operating Humidity Under 90% Non-condensing Storage Humidity Under 90% Non-condensing Board Lens: 2.9mm Lens 82.0(W) x 48.0(H) x 55.7(D)mm Dimension 170g (W/O Bracket) Weight Option I-Type, Audio