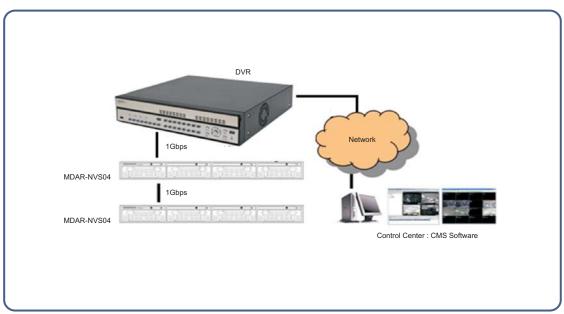

# **MDAR-NVS04**

# STAND ALONE NETWORK STORAGE



#### - FEATURES -

- Storage for DVR
- Support WGI's various DVR products
- Up-to 8TB Internal storage and extended to 32TB with cascade
- Built-in 4 Hot-swappable SATA HDD Bay
- Intelligent Power Failure Recovery
- Automatic Configuration with ID Switch
- Easy expansion via cascade port
- Support active mirroring for DVR application
- 1 Gigabit Ethernet for DVR direct connection
- 1 Gigabit Ethernet for storage cascade

#### - CONFIGURATION -



## - REAR -



## - SPECIFICATIONS -

| MDAR-NVS04  |                             |                                            |
|-------------|-----------------------------|--------------------------------------------|
| System      | OS                          | Embedded Linux                             |
|             | Storage Device              | 4 SATA interface with hot-swap function    |
|             | Intelligent File System     | Data-loss protection against power failure |
| Recording   | Performance                 | 10MB/s                                     |
|             | RAID                        | Internal Mirroring Support                 |
| Network     | Connection 1                | Gigabit Ethernet for DVR connection        |
|             | Connection 2