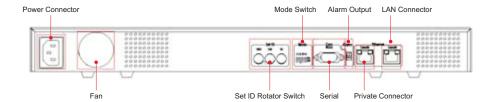

# **MDAR-NVS04**

# STAND ALONE NETWORK STORAGE



#### - FEATURES -

- Storage for DVR
- Support WGI's various DVR products
- Up-to 8TB Internal storage and extended to 32TB with cascade
- Built-in 4 Hot-swappable SATA HDD Bay
- Intelligent Power Failure Recovery
- Automatic Configuration with ID Switch
- Easy expansion via cascade port
- Support active mirroring for DVR application
- 1 Gigabit Ethernet for DVR direct connection
- 1 Gigabit Ethernet for storage cascade

#### - CONFIGURATION -



## - REAR -



## - SPECIFICATIONS -

| MDAR-NVS04  |                             |                                            |
|-------------|-----------------------------|--------------------------------------------|
| System      | OS                          | Embedded Linux                             |
|             | Storage Device              | 4 SATA interface with hot-swap function    |
|             | Intelligent File System     | Data-loss protection against power failure |
| Recording   | Performance                 | 10MB/s                                     |
|             | RAID                        | Internal Mirroring Support                 |
| Network     | Connection 1                | Gigabit Ethernet for DVR connection        |
|             | Connection 2                | G