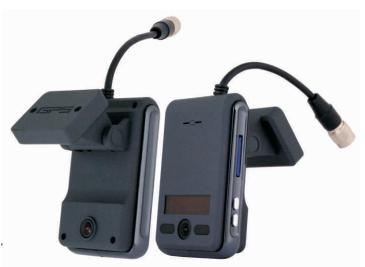

## - FEATURES -

- H.264 / AVC Compression
- 2CH Camera for front view
- Save video with GPS & G-Sensor data to SD card
- Continuous recording
- Pre and post event recording
- Data analysis
- Audio 1CH
- Google map supporting
- SD Card : 32GB supporting
- Pre/Post alarm : Pre-alarm (1~3Min) Post-alarm (1Min)
- 1/3" Mega Pixel CMOS sensor
- Resolution : VGA(640x480)
- Recording : G-Sensor + Emergency button, Continue, Emergency USB Record

## - SPECIFICATIONS -

\* Specification is subject to change without any notice.

| Specification is subject to change without any notice. |                                                        |
|--------------------------------------------------------|--------------------------------------------------------|
| MDCR-117FU                                             |                                                        |
| Camera                                                 | Front & Rear Camera Built-in                           |
| Optical format                                         | 1/3" Mega Pixel CMOS sensor                            |
| Lens Angle                                             | Front view 143 degree                                  |
| Resolution                                             | VGA (640x480) up to 15 frames per second               |
| Compression                                            | H.264 / AVC                                            |
| Recoding Speed                                         | Max 15fps                                              |
| TV-OUT                                                 | PIP Mode                                               |
| Recoding Mode                                          | G-Sensor + Emergency Button, Continue                  |
| Recoding Time                                          | Max 120 Minute @ VGA, 15 frames/sec, 2G SD Memory Card |
| Audio                                                  | Built-in Micro-phone & Speaker                         |
| Interface Button                                       | 2 Port : Menu, Emergency Button                        |
| Interface Display                                      | 4 digit FND(vehicle speed, time, recording status,)    |
| G-Sensor                                               | 3-axis, collision/brake/acceleration detection         |
| Storage Device                                         | SD Memory Card (1GB ~ 32GB) & Emergency USB Record     |
| GPS                                                    | Built-in GPS Module                                    |
| Operating Temperature                                  | -20°C to 70°C                                          |
| Power                                                  | DC 9 ~ 30v                                             |