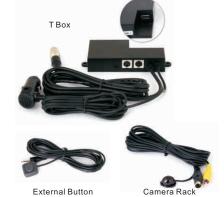

## **MDCR-117FU**

## DRIVE VIDEO, SHOCK, GPS RECORDING

## - FEATURES -

- H.264 / AVC Compression
- 2CH Camera for front view
- Save video with GPS & G-Sensor data to SD card
- Continuous recording
- Pre and post event recording
- Data analysis
- Audio 1CH
- Google map supporting
- SD Card : 32GB supporting
- Pre/Post alarm : Pre-alarm (1~3Min) Post-alarm (1Min)
- 1/3" Mega Pixel CMOS sensor
- Resolution : VGA(640x480)
- Recording : G-Sensor + Emergency button, Continue, Emergency USB Record





Remote Controller





Camera Rack

## - SPECIFICATIONS -

\* Specification is subject to change without any notice.

| Specification is subject to change without any notice. |                                                        |
|--------------------------------------------------------|--------------------------------------------------------|
| MDCR-117FU                                             |                                                        |
| Camera                                                 | Front & Rear Camera Built-in                           |
| Optical format                                         | 1/3" Mega Pixel CMOS sensor                            |
| Lens Angle                                             | Front view 143 degree                                  |
| Res