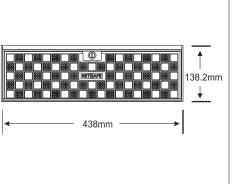

# - DIMENSION -

## - SPECIFICATIONS -

| MDW-S216W             |                                                                             |
|-----------------------|-----------------------------------------------------------------------------|
| Video Format          | Depends on the connected IP devices (Vss, IP Cameras)                       |
| Video Input           | 16 IP-CHs                                                                   |
| Video Output          | VGA 1 port                                                                  |
| Display Mode          | Two Selections : 1,4,7,9,10,13,16,Sequence / 4-DIV Group (4-Split Screen)   |
| Display Speed         | Depends on the connected IP devices (Vss, IP Cameras)                       |
| Recording Resolution  | Depends on the connected IP devices (Vss, IP Cameras)                       |
| Audio In/Out          | 16 CHs                                                                      |
| Alarm In/Out          | Depends on the connected IP devices (Vss, IP Cameras)' alarm input          |
| Recording Rate        | 480FPS / 400FPS (NTSC/PAL) @ D1 Resolution                                  |
| Compression Type      | Depends on the connected IP devices (Vss, IP Cameras)                       |
| Operating System      | Microsoft Windows XP Embedded                                               |
| Storage               | Built-in 250GB (Up to 4HDDs), DVD-RW                                        |
| Backup Device         | USB memory, External HDD/ODD, Network Backup                                |
| Backup Format         | Backup Viewer (Exclusive File Format) - Export in AVI, JPEG                 |
| network Connection    | Gigabit Ethernet (10/100/1000Mbps)                                          |
| RS232                 | POS / ATM or External Keyboard Controller                                   |
| RS485/422             | PTZ Control or External Keyboard Controller                                 |
| USB                   | USB 2.0 (480Mbps)                                                           |
| Recording Mode        | Event-Driven(Motion,Sensor), Schedule, Instant, Intensive Recording         |
| Search Mode           | Backup, Preview, Object, Index, Bookmark, Panorama(Optional), POS(Optional) |
| Motion Detection      | Motion Detection Areas and Sensitivity Setting                              |
| Tolerance             | Watchdog, External UPS(optional)                                            |
| Watermark             | Digital Signature                                                           |
| Two-way Audio         | Support                                                                     |
| Others                | Remote S/W (Remote, iDVR, Emergency Agent), Backup Viewer, SYNC             |
| Dimension (WxHxD)     | 438mm x 138.2mm x 490mm (3U)                                                |
| Weight                | 20Kg                                                                        |
| Operating Temperature | 5°C - 40°C                                                                  |
| Humidity              | 0% - 80%                                                                    |
| Power Requirement     | 100V - 240V AC                                                              |
| Power Consumption     | 130W                                                                        |