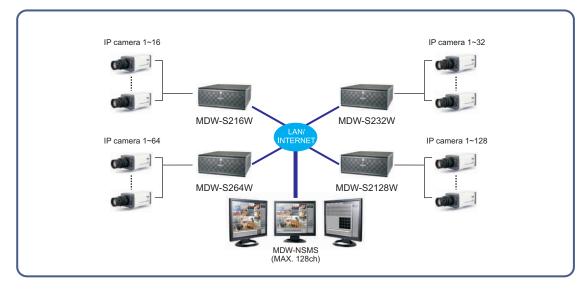

#### - ANOTHER MODEL -

- MDW-S232W : IP 32Channel, Real Time Display, Recording Speed 960/800fps
- MDW-S264W : IP 64Channel, Real Time Display, Recording Speed 1920/1600fps
- MDW-S2128W : IP 128Channel, Real Time Display, Recording Speed 3840/3200fps

#### - CONFIGURATION -