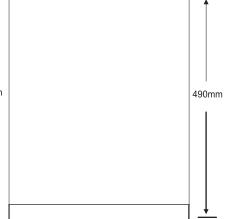

# - DIMENSION -

## - SPECIFICATIONS -

| MDW-S216W             |                                                                             |
|-----------------------|-----------------------------------------------------------------------------|
| Video Format          | Depends on the connected IP devices (Vss, IP Cameras)                       |
| Video Input           | 16 IP-CHs                                                                   |
| Video Output          | VGA 1 port                                                                  |
| Display Mode          | Two Selections : 1,4,7,9,10,13,16,Sequence / 4-DIV Group (4-Split Screen)   |
| Display Speed         | Depends on the connected IP devices (Vss, IP Cameras)                       |
| Recording Resolution  | Depends on the connected IP devices (Vss, IP Cameras)                       |
| Audio In/Out          | 16 CHs                                                                      |
| Alarm In/Out          | Depends on the connected IP devices (Vss, IP Cameras)' alarm input          |
| Recording Rate        | 480FPS / 400FPS (NTSC/PAL) @ D1 Resolution                                  |
| Compression Type      | Depends on the connected IP devices (Vss, IP Cameras)                       |
| Operating System      | Microsoft Windows XP Embedded                                               |
| Storage               | Built-in 250GB (Up to 4HDDs), DVD-RW                                        |
| Backup Device         | USB memory, External HDD/ODD, Network Backup                                |
| Backup Format         | Backup Viewer (Exclusive File Format) - Export in AVI, JPEG                 |
| network Connection    | Gigabit Ethernet (10/100/1000Mbps)                                          |
| RS232                 | POS / ATM or External Keyboard Controller                                   |
| RS485/422             | PTZ Control or External Keyboard Controller                                 |
| USB                   | USB 2.0 (480Mbps)                                                           |
| Recording Mode        | Event-Driven(Motion,Sensor), Schedule, Instant, Intensive Recording         |
| Search Mode           | Backup, Preview, Object, Index, Bookmark, Panorama(Optional), POS(Optional) |
| Motion Detection      | Motion Detection Areas and Sensitivity Setting                              |
| Tolerance             | Watchdog, External UPS(optional)                                            |
| Watermark             | Digital Signature                                                           |
| Two-way Audio         | Support                                                                     |
| Others                | Remote S/W (Remote, iDVR, Emergency Agent), Backup Viewer, SYNC             |
| Dimension (WxHxD)     | 438mm x 138.2mm x 490mm (3U)                                                |
| Weight                | 20Kg                                                                        |
| Operating Temperature | 5°C - 40°C                                                                  |
| Humidity              | 0% - 80%                                                                    |
| Power Requirement     | 100V - 240V AC                                                              |
| Power Consumption     | 130W                                                                        |