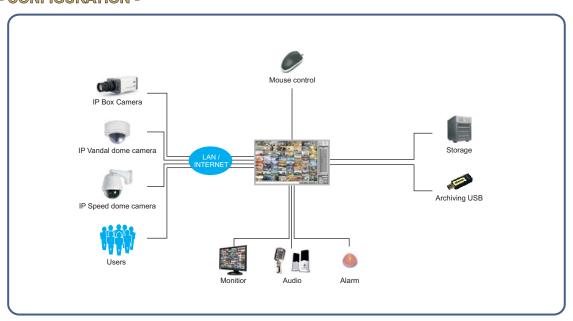

# **MDW-S264S**

# **NETWORK CENTRAL MONITORING SYSTEM**



#### - FEATURES -

- D1 / Megapixel Camera
- 64 Channels Display
- PTZ Setting (Preset)
- Intelligent : Overview, Motion Detection
- · Event Handling:

Mail Server, FTP Server, HTTP Server, TCP Server,

Warning Sound, Emergency, Finishing Configuring Action Group,

Event Trigger Schedule

- E-Map : E-Map Overview, Location Setting, Detail Setting
- User Account
- Recording
- Backup : Backup Media Database, AVI Export, Configuration Backup
- Log View
- · Live View :

Overview, Adjust Viewing Layout, Full Screen, Video Bar Quick Access, PTZ & Preset Control, Sequence Viewing

- E-Map Monitor
- Event Monitor
- Playback

#### - CONFIGURATION -





### - MAIN PROGRAM -









LIVE VIEW

E-MAP MONITOR

**EVENT MONITOR** 

PLAYBACK

# - FULL HD HIGH-RESOLUTION RECORDING -







HD-SDI (1920x1080)

# - CMS PC SYSTEM -

| PC SYSTEM REQUIREMENTS |                    |                                                                                           |
|------------------------|--------------------|-------------------------------------------------------------------------------------------|
| HARDWARE               | CPU                | Intel Core2 Duo or above                                                                  |
|                        | RAM                | Minimum 1GB, 2GB or above is recommended                                                  |
|                        | HDD                | SATA 200GB or