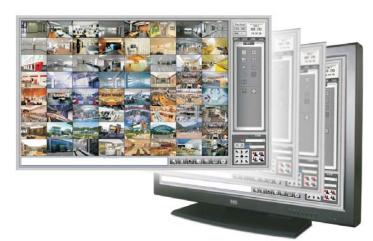

# **MDW-S264S**

# **NETWORK CENTRAL MONITORING SYSTEM**

#### - FEATURES -

- D1 / Megapixel Camera
- 64 Channels Display
- PTZ Setting (Preset)
- Intelligent : Overview, Motion Detection
- · Event Handling:

Mail Server, FTP Server, HTTP Server, TCP Server,

Warning Sound, Emergency, Finishing Configuring Action Group,

### - MAIN PROGRAM -

LIVE VIEW

E-MAP MONITOR

**EVENT MONITOR** 

PLAYBACK